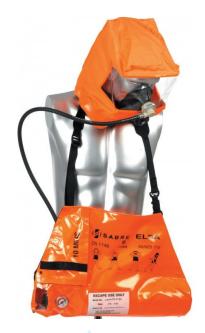

## **SCOTT EMERGENCY LIFE SUPPORT APPARATUS (ELSA)**

## SCOTT EMERGENCY LIFE SUPPORT APPARATUS (ELSA)

Product code: ASRSP1019

Model: ELSA15B

Standard: CE marked in accordance with EN1146

## Feature:

- 15 minutes version
- Automatic quick fire activation
- Unique cubic hood design
- MED (shipswheel) approved
- Corrosion resistant nickel plated components
- Standard breathing air charging adaptor
- 10 year service interval
- The uniquely designed hood is fabricated from PVC coated materials with an ozone resistant neckseal
- The three sided flat visor allows the hood to be flat packed avoiding creases to the visor and allowing rapid removal from the bag